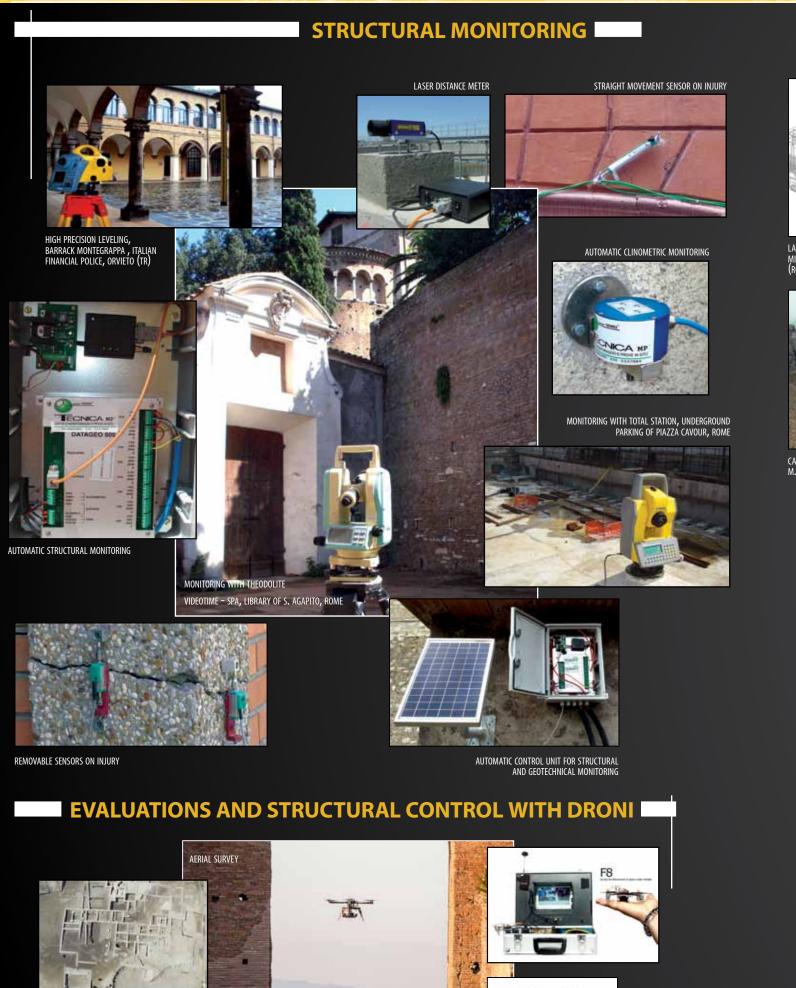

## STRUCTURAL MONITORING

CORTHOUSE, COURT OF APPEAL;

BUILDINGS AND MONUMENT OF PIAZZA CAVOUR; BASILICA S. CAMILLO DE LELLIS; VIDEOTIME - PLATINO CENTRE;

ORDINARY COURT, PIAZZALE CLODIO; EATALY ROME HIGH FOOD; COMPLEX OF SAN FRANCESCO A RIPA, TRASTEVERE; EX BARRACK "LA MARMORA";