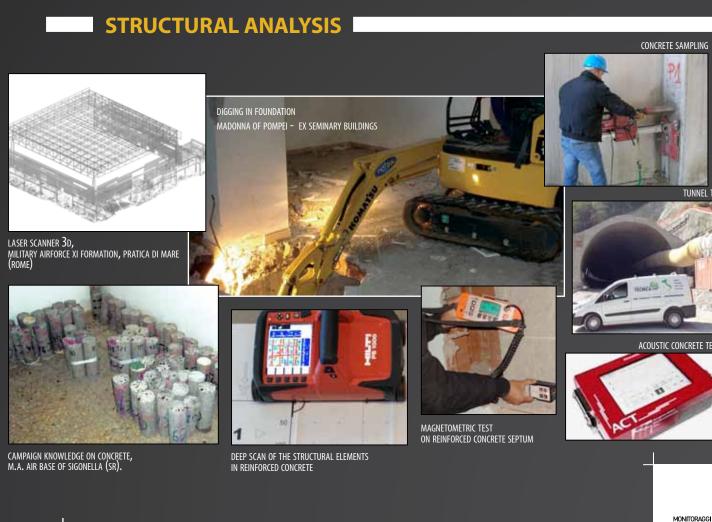

MANSION ADA – EX ROYAL STABLES ITALIAN POLICY STATE SUPERIOR INSTITUTE: PARISH CHURCH VERGINE SS.DEL CARMINE - MONTEROTONDO (RM).

OTHER CITIES

EX SEMINARY "MADONNA DI POMPEI", POMPEI (NA);

EX MONASTERY OF ORSOLINE - CALVI DELL'UMBRIA (TR);

# **SEISMIC EVALUATION**

ROME- POLYCLINIC AGOSTINO GEMELLI ROME- HOSPITAL S. ANDREA; ROME - COMPLEX OF I.F.O.; PRATICA DI MARE (RM) - MILITARY AIRFORCE HANGAR XV FORMATION;

SIGONELLA (SR) – MILITARY AIRFORCE AIR BASE; POZZUOLI (NA)- MILITARY AIRFORCE ACCADEMIA: PISA - MILITARY AIRFORCE AIRPORT.