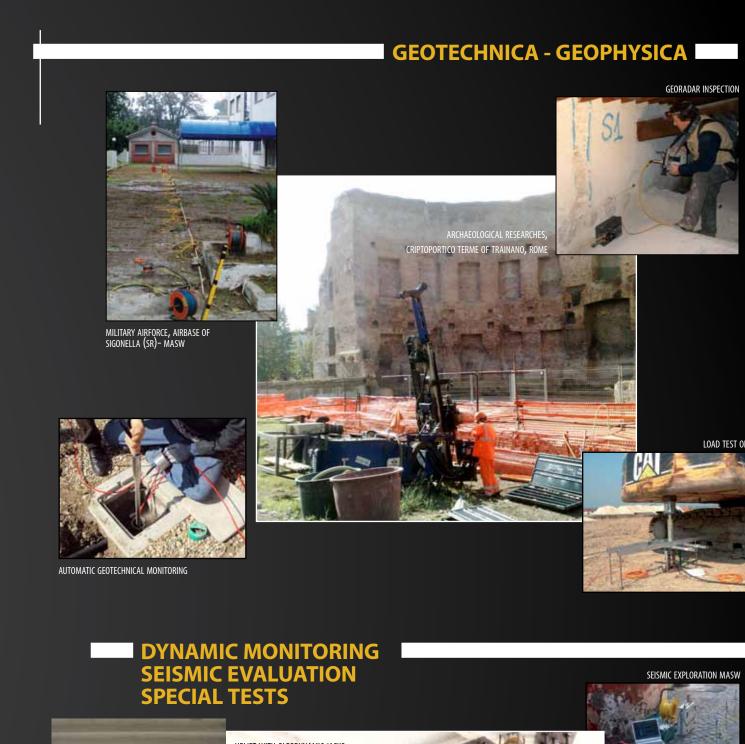

### **GEOTECHNIC AND GEOPHYSIC**

MINISTRY OF INFRASTRUCTURE AND TRANSPORT – UNDERGROUND PARKING OF PORTA PIA; BRITAIN EMBASSY; ROME AIRPORT- HELYCOPTER LANDING PLATFORM;

CRIPTOPORTICO TERME OF TRAIANO- ARCHAEOLOGICAL RESEARCHES; INTERNATIONAL HOTE, VIA SISTINA;