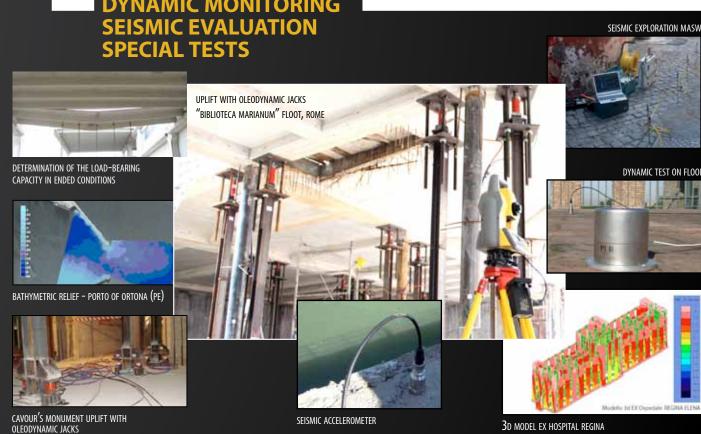

**DYNAMICS MONITORING** 

OTHER CITIES

BELL TOWER S. SPIRITO - FLORENCE; SURGICAL CLINC "BENZI" - GENOVA; MUNICIPAL STADIUM ROCCHI - VITERBO (RM)

# **SEISMIC EVALUATION**

ROME- POLYCLINIC AGOSTINO GEMELLI ROME- HOSPITAL S. ANDREA; ROME - COMPLEX OF I.F.O.; PRATICA DI MARE (RM) - MILITARY AIRFORCE HANGAR XV FORMATION;

SIGONELLA (SR) – MILITARY AIRFORCE AIR BASE; POZZUOLI (NA)- MILITARY AIRFORCE ACCADEMIA: PISA - MILITARY AIRFORCE AIRPORT.

ROME- RAISING OF CAVOUR MONUMENT WITH 900T JACKS; PRATICA DI MARE (RM) – MILITARY AIRFORCE HANGAR XV AIR BASE TILES' LIFT ULTIMATE CONDITIONS; PORTO OF ORTONA (CH) – BATHIMETRY EVALUATIONS; PRATICA DI MARE (RM)- ITALIAN FINANCIAL POLICE, STRATUM